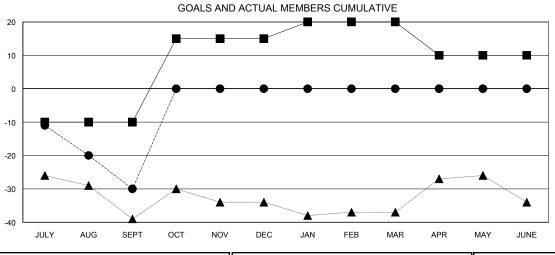

|                           |                    | Members                             |                    |                  |  |
|---------------------------|--------------------|-------------------------------------|--------------------|------------------|--|
| RESULTS FOR 2016-2017     |                    |                                     |                    |                  |  |
| QUARTER                   | NEW MEMBER<br>GOAL | CHARTER AND<br>NEW MEMBERS<br>ADDED | DROPPED<br>MEMBERS | NET<br>GAIN/LOSS |  |
| JULY/AUG/SEPT             | -10<br>25          | 17<br>0                             | 47<br>0            | -30<br>0         |  |
| JAN/FEB/MAR  APR/MAY/JUNE | 5<br>-10           | 0                                   | 0                  | 0                |  |

## GOALS AND ACTUAL NEW CLUBS CUMULATIVE

| -■-  | CURRENT | YEAR G | OALS F | OR NEW |
|------|---------|--------|--------|--------|
| МЕМВ | ERS     |        |        |        |

- CURRENT YEAR ACTUAL MEMBERS

- ▲ - LAST YEAR ACTUAL MEMBERS

| DROPPED CLUBS: 1 |    |
|------------------|----|
| DROPPED MEMBERS  |    |
| DECEASED         | 2  |
| CLUB CANCELLED   | 8  |
| OTHER            | 37 |
| TOTAL            | 47 |